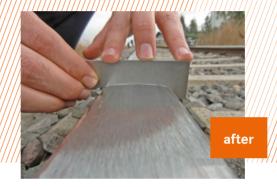

# Rail Milling services to reset Rail Life

#Rhomberg Sersa uses the unique Linsinger milling technology for machining rails in North America. In only one pass rail surface damage is removed and the rail profile is restored to the desired target profile. This is achieved by circumferential milling combined with circumferential grinding.

### **Rhomberg Sersa Rail Milling Services**

are suitable for preventive, corrective and restorative rail maintenance tasks. Typical defects like gauge corner cracking (GCC), spalling, shelling, corrugation, wheelburns etc. can be completely removed resulting in a perfectly smooth, low noise surface finish. Rail life will increase significantly.