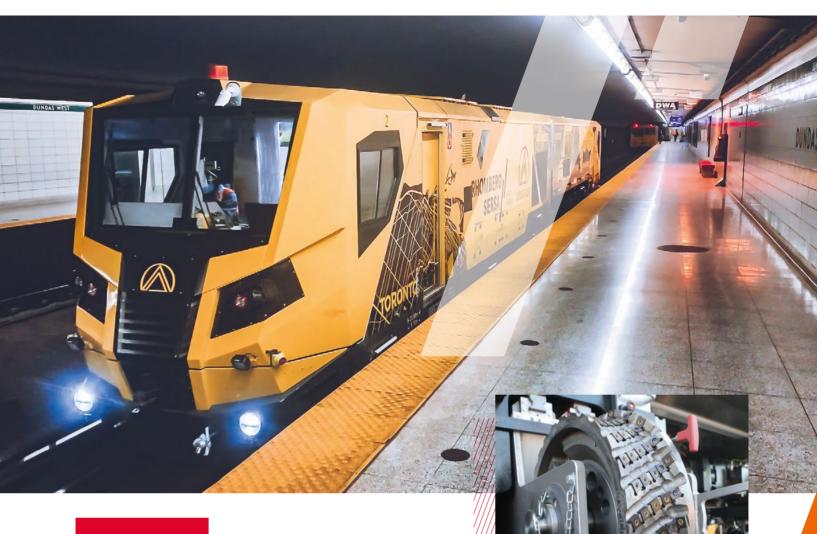

lly built to meet requirements of North American Transit Systems as well as to operate on Class 1 premises.



### **Rhomberg Sersa Rail Milling Services**

are suitable for preventive, corrective and restorative rail maintenance tasks. Typical defects like gauge corner cracking (GCC), spalling, shelling, corrugation, wheelburns etc. can be completely removed resulting in a perfectly smooth, low noise surface finish. Rail life will increase significantly.

#### RESET YOUR RAIL LIFE CLOCK!

### Benefits for our customers

- Flexible deployment
- Selective metal removal between 0.004 and 0.06 inches in one pass
- Can be used in sensitive areas (wooden bridges, tunnels, level crossings, train stations)
- Efficient treatment of turnouts
- High machining precision
- No heat transfer into rail



**Toronto Subway** 

### Rhomberg Sersa North America Inc.

400, 2 Court House Avenue Brockville K6V 4TI, Ontario Canada

T +1 (613) 865-7045 contactsNA@rsrg.com www.rsrg.com