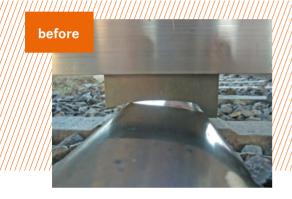

# Rail Milling services to reset Rail Life

#Rhomberg Sersa uses the unique Linsinger milling technology for machining rails in North America. In only one pass rail surface damage is removed and the rail profile is restored to the desired target profile. This is achieved by circumferential milling combined with circumferential grinding.

### **Rhomberg Sersa Rail Milling Services**

are suitable for preventive, corrective and restorative rail maintenance tasks. Typical defects like gauge corner cracking (GCC), spalling, shelling, corrugation, wheelburns etc. can be completely removed resulting in a perfectly smooth, low noise surface finish. Rail life will increase significantly.