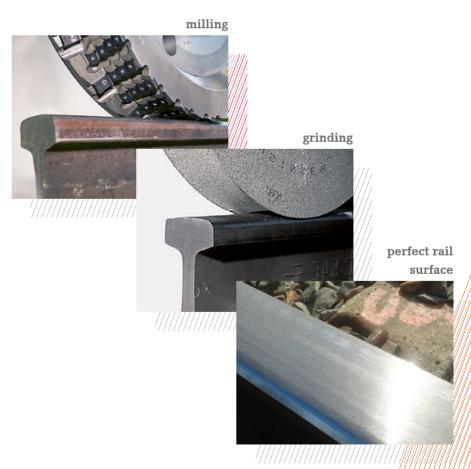

# Rail Milling services to reset Rail Life

#Rhomberg Sersa uses the unique Linsinger milling technology for machining rails in North America. In only one pass rail surface damage is removed and the rail profile is restored to the desired target profile. This is achieved by circumferential milling combined with circumferential grinding.

### **Rhomberg Sersa Rail Milling Services**

are suitable for preventive, corrective and restorative rail maintenance tasks. Typical defects like gauge corner cracking (GCC), spalling, shelling, corrugation, wheelburns etc. can be completely removed resulting in a perfectly smooth, low noise surface finish. Rail life will increase significantly.