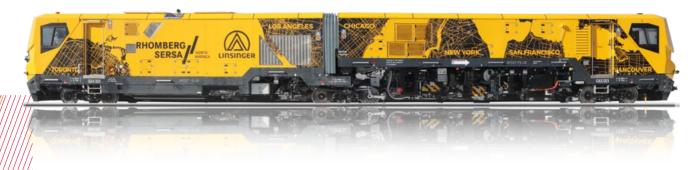

## High performance Milling Technology

whomberg Sersa operates the latest LINSINGER SF02T-FS-LB milling machine with state of the any technology from the inventor of rail milling. This machine was specifically built to meet requirements of North American Transit Systems as well as to operate on Class 1 premises.

### **Rhomberg Sersa Rail Milling Services**

are suitable for preventive, corrective and restorative rail maintenance tasks. Typical defects like gauge corner cracking (GCC), spalling, shelling, corrugation, wheelburns etc. can be completely removed resulting in a perfectly smooth, low noise surface finish. Rail life will increase significantly.