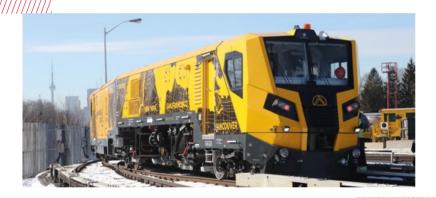

## High performance Milling Technology

whomberg Sersa operates the latest LINSINGER SF02T-FS-LB milling machine with state of the any technology from the inventor of rail milling. This machine was specifically built to meet requirements of North American Transit Systems as well as to operate on Class 1 premises.

### **Rhomberg Sersa Rail Milling Services**

are suitable for preventive, corrective and restorative rail maintenance tasks. Typical defects like gauge corner cracking (GCC), spalling, shelling, corrugation, wheelburns etc. can be completely removed resulting in a perfectly smooth, low noise surface finish. Rail life will increase significantly.